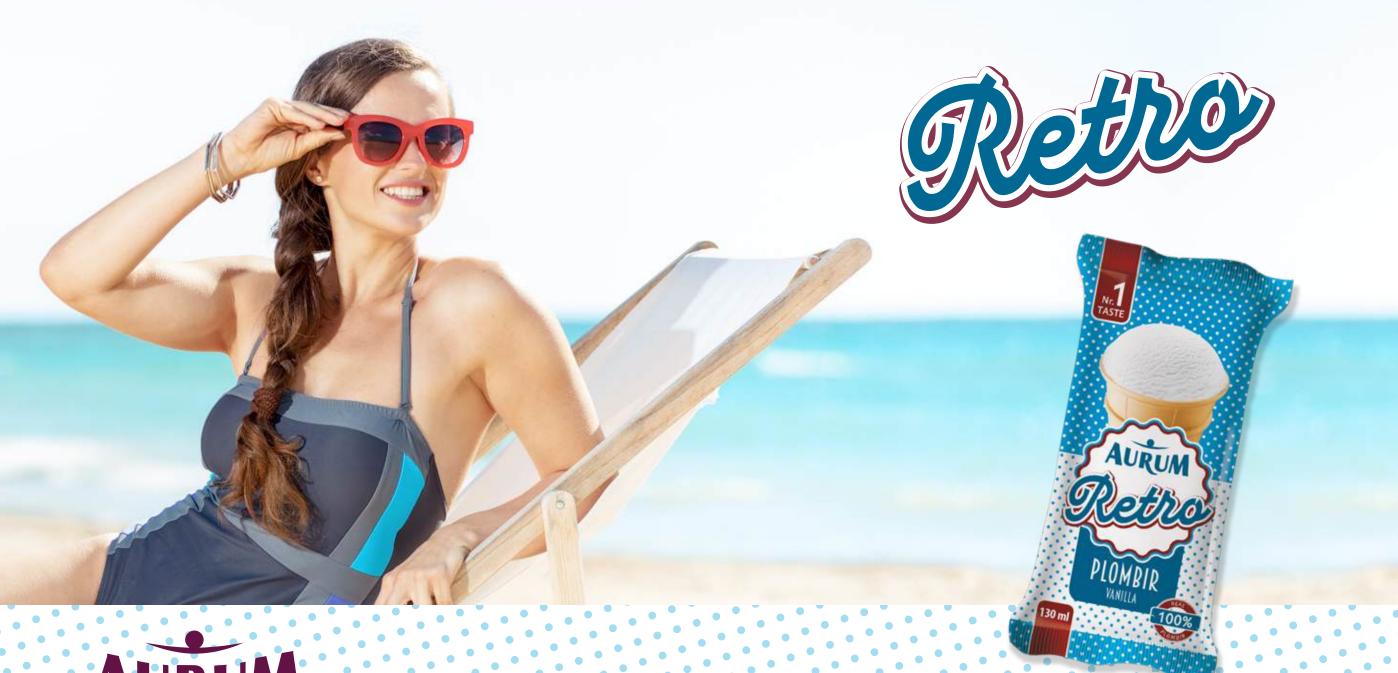

Time travel is now possible with the **AURUM Retro**.

It is ice cream with traditional flavours, which bring you back to the times of the "real ice cream".

There are 3 types of natural, rich ice creams: classic vanilla, vanilla with raisins, delicious chocolate. Unique packaging is coated with a special varnish that gives a paper feeling, which enhances the feeling of nostalgia.

3.

2

1. Vanilla ice cream, 130 ml

2. Chocolate ice cream, 130 ml

3. Vanilla ice cream with raisins, 120 ml

4779040601572

4779040601589

When the exhausting summer heat drains your energy, take **AURUM FREEZE** presented by "AURUM 1006 km Powered by Hankook" and refresh yourself. What could be better than ice cream that not only cools you down but also benefits thebody?