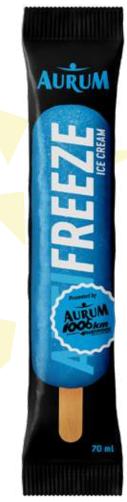

3.

2

1. Vanilla ice cream, 130 ml

2. Chocolate ice cream, 130 ml

3. Vanilla ice cream with raisins, 120 ml

4779040601572

4779040601589

When the exhausting summer heat drains your energy, take **AURUM FREEZE** presented by "AURUM 1006 km Powered by Hankook" and refresh yourself. What could be better than ice cream that not only cools you down but also benefits thebody?