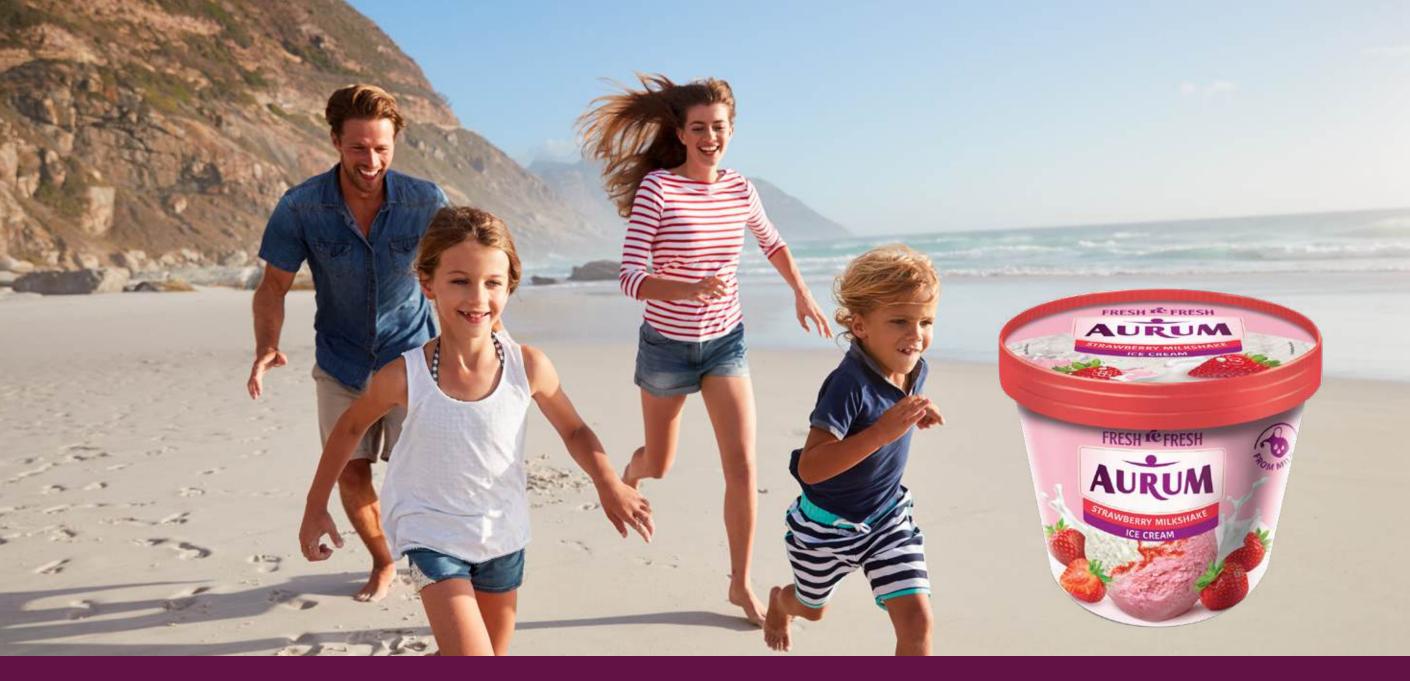

SANDWICHES

IN PLASTIC CUPS

FAMILY BUCKETS

PLASTIC BOXES

HoReCa

**MULTI-PACK** 

FRESH reFRESH is a line of refreshing, summery flavors and bright packaging design. High-quality ice cream ismade using rich cream and butter. Creamy buttery ice cream.

The highlight of this line is watermelon-flavored ice cream in a crispy waffle cone.

Sweet and sour mango, juicy and fresh pear, or strawberry milkshake ice cream will refresh you even on the hottest day of summer.