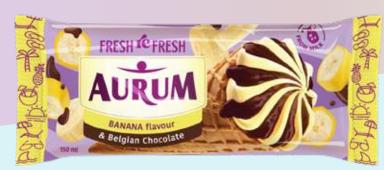

4. Mango flavoured ice cream with mango filling, 150 ml

4779040601664

4779040601503

4779040602142

If you're craving something indulgent, our banana ice cream with Belgian chocolate filling will satisfy you with its creamy texture and smooth chocolate top filling.