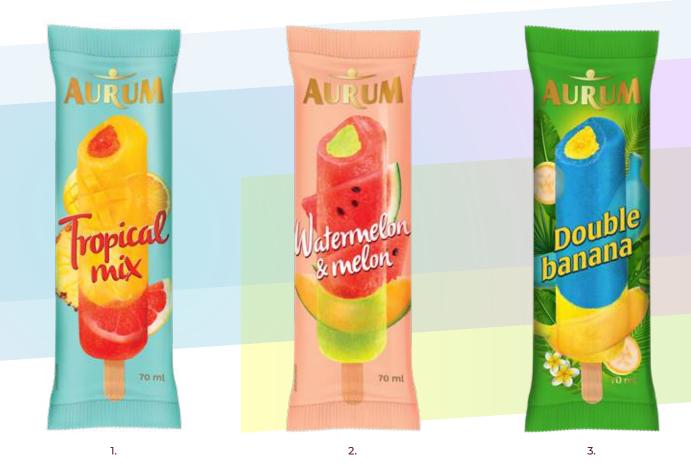

4779040602449

4779040602401

Refreshing as a sip of water on a hot summer day and bright as the first beam of sunlight - colourful AURUM fruit ice cream on stick. The elegant taste and sour-sweet experience invites you to pamper your palate.

You will find exotic tropical fruits, bananas or watermelon tastes as you open an eye-catching packaging. Made of the highest quality concentrated fruit juices and other carefully selected ingredients, fruit ice cream lollies invite you to remember a warm summer even on the gloomiest day.

2. Watermelon - melon flavoured fruit ice cream, 70 ml

3. Banana flavoured ice cream, 70 ml

4779040600186

**WAFFLE CUPS** 

AURUM ice cream in a waffle cup is a real joy for those who adore delicious desserts that melt in your mouth with every bite. These ice creams stand out for their rich texture.