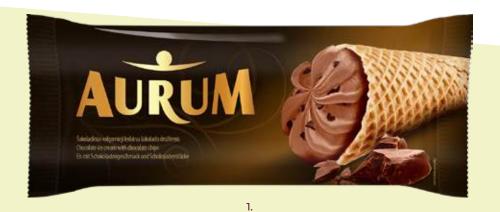

1. Vanilla flavoured ice cream with salted caramel filling and caramelized almonds, 150 ml 477904061640

2. Vanilla flavoured ice cream with blueberry filling and blueberries, 150 ml

3.

1. Chocolate ice cream with cocolate chips, 200 ml 4770221360820 2. Caramel flavoured ice cream with caramel filling, 200 ml 4770221360219 3. Vanilla flavoured ice cream with cherry filling, 200 ml 4770221360226