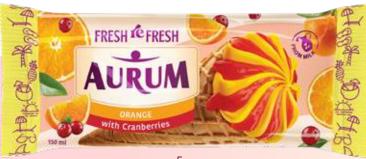

For a classic twist, try our vanilla ice cream with a blueberry core and top filling, where the sweetness of vanilla meets the tang of blueberries.

A standout in the market — orange flavored ice cream combined with cranberry filling. This high-quality ice cream is made using rich cream and butter.