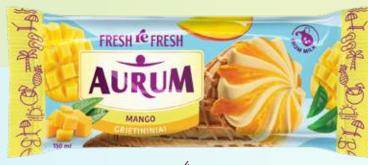

The highlight of this line is watermelon-flavored ice cream in a crispy waffle cone.

Sweet and sour mango, juicy and fresh pear, or strawberry milkshake ice cream will refresh you even on the hottest day of summer.

4. Mango flavoured ice cream with mango filling, 150 ml

4779040601664

4779040601503

4779040602142

If you're craving something indulgent, our banana ice cream with Belgian chocolate filling will satisfy you with its creamy texture and smooth chocolate top filling.