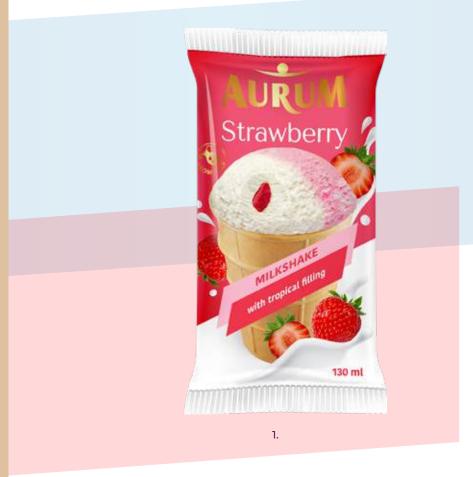

Strawberry-Vanilla ice cream with tropical fruit filling is a delightful treat that combines the refreshing sweetness of strawberries and creamy vanilla with a burst of exotic tropical flavors.

Cookie-flavored ice cream is filled with pieces of cocoa biscuits. Each bite offers a smooth, creamy texture complemented by delicious biscuit pieces, making it the perfect indulgence."

The best choice for those who miss the summer is a fresh watermelon flavoured ice cream with watermelon filling or strawberry milkshake flavour ice cream.

- 1. Vanilla ice cream with blueberry filling and blueberries, 800 ml
- 2. Watermelon flavoured ice cream with watermelon filling, 800 ml  $\,$
- 3. Strawberry milkshake ice cream, 800 ml