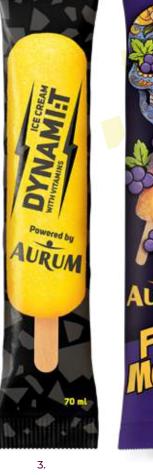

Or enjoy our **COLA-flavored ice cream** on astick, delivering a burst of fizzy cola goodness along with its classic taste.

Energize yourself with **DYNAMI:T** powered by AURUM! The perfect ice cream line for young, active, and spontaneous individuals.

**FULL MOON** – an ice cream that embodies a way of living: bold, bright, youthful, and bursting with an intensely refreshing grape flavor.

- 2. Cola flavoured ice cream, 70 ml
- 3. Ice cream with vitamins
  "DYNAMI: T powered by AURUM", 70 ml
  4779040601534
- 4. Grape flavoured ice cream FULL MOON, 70 ml 4779040602623