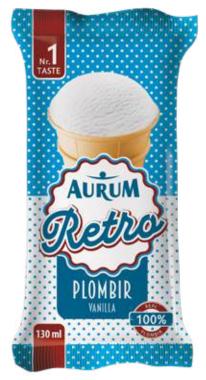

Time travel is now possible with the **AURUM Retro**.

It is ice cream with traditional flavours, which bring you back to the times of the "real ice cream".

There are 3 types of natural, rich ice creams: classic vanilla, vanilla with raisins, delicious chocolate. Unique packaging is coated with a special varnish that gives a paper feeling, which enhances the feeling of nostalgia.

3.

2

1. Vanilla ice cream, 130 ml

2. Chocolate ice cream, 130 ml

3. Vanilla ice cream with raisins, 120 ml

4779040601572

4779040601589

When the exhausting summer heat drains your energy, take **AURUM FREEZE** presented by "AURUM 1006 km Powered by Hankook" and refresh yourself. What could be better than ice cream that not only cools you down but also benefits thebody?