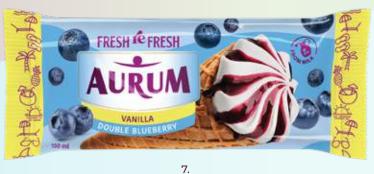

For a classic twist, try our vanilla ice cream with a blueberry core and top filling, where the sweetness of vanilla meets the tang of blueberries.

A standout in the market — orange flavored ice cream combined with cranberry filling. This high-quality ice cream is made using rich cream and butter.