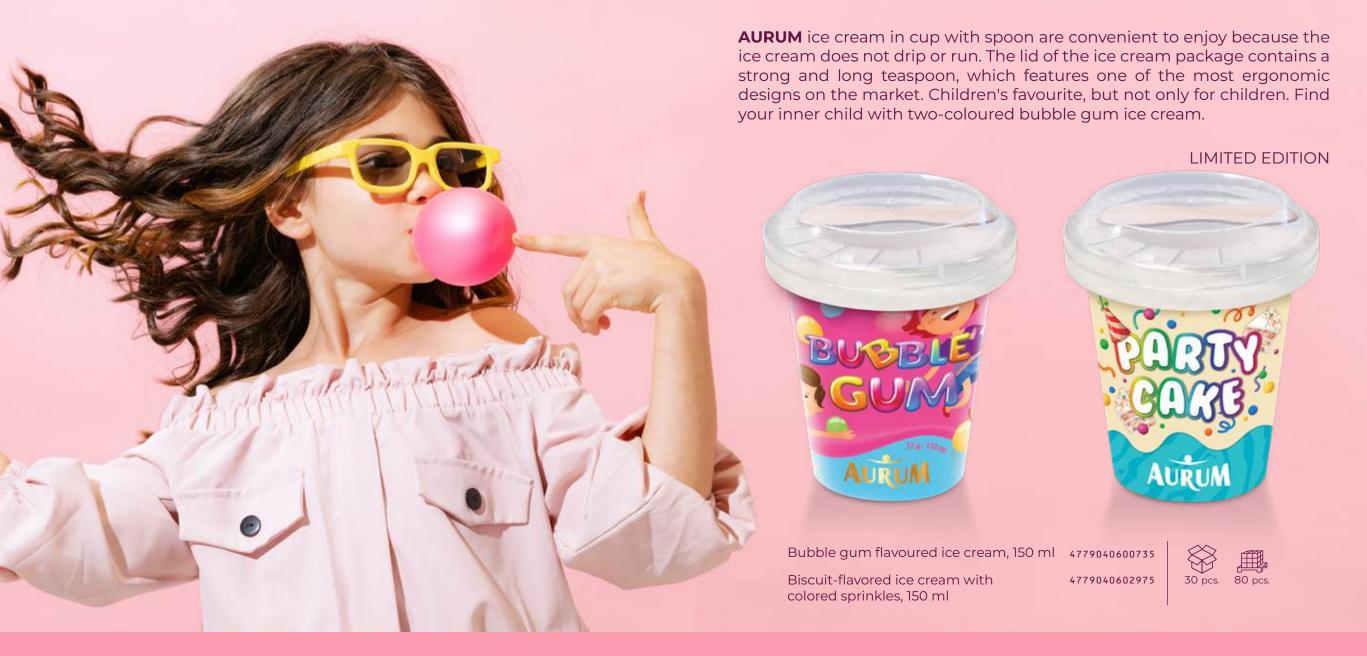

## Introducing Our Limited Edition Ice Cream Collection

Indulge in the new and exciting flavors of AURUM's limited edition ice creams, designed to elevate your dessert experience.

Smooth and creamy vanilla ice cream with tastefull bubbles inside, coated in a refreshing glaze, delivers delightful and unexpected texture in every bite.

#### LIMITED EDITION

1. BUBBLE Vanilla & Lemon flavour, 100 ml

4779040602999

2. BUBBLE Vanilla & Blueberry flavour, 100 ml 4779

Introducing our newest addition: a rich and luxurious ice cream indulgence on a stick. Enjoy the delightful blend of crusty nuts with salty caramel coating in our macadamia nut ice cream or the elegant strawberry experience of our Panna Cotta flavor. Treat yourself to the ultimate indulgence and experience **DOUBLE HAPPINESS** in every bite.