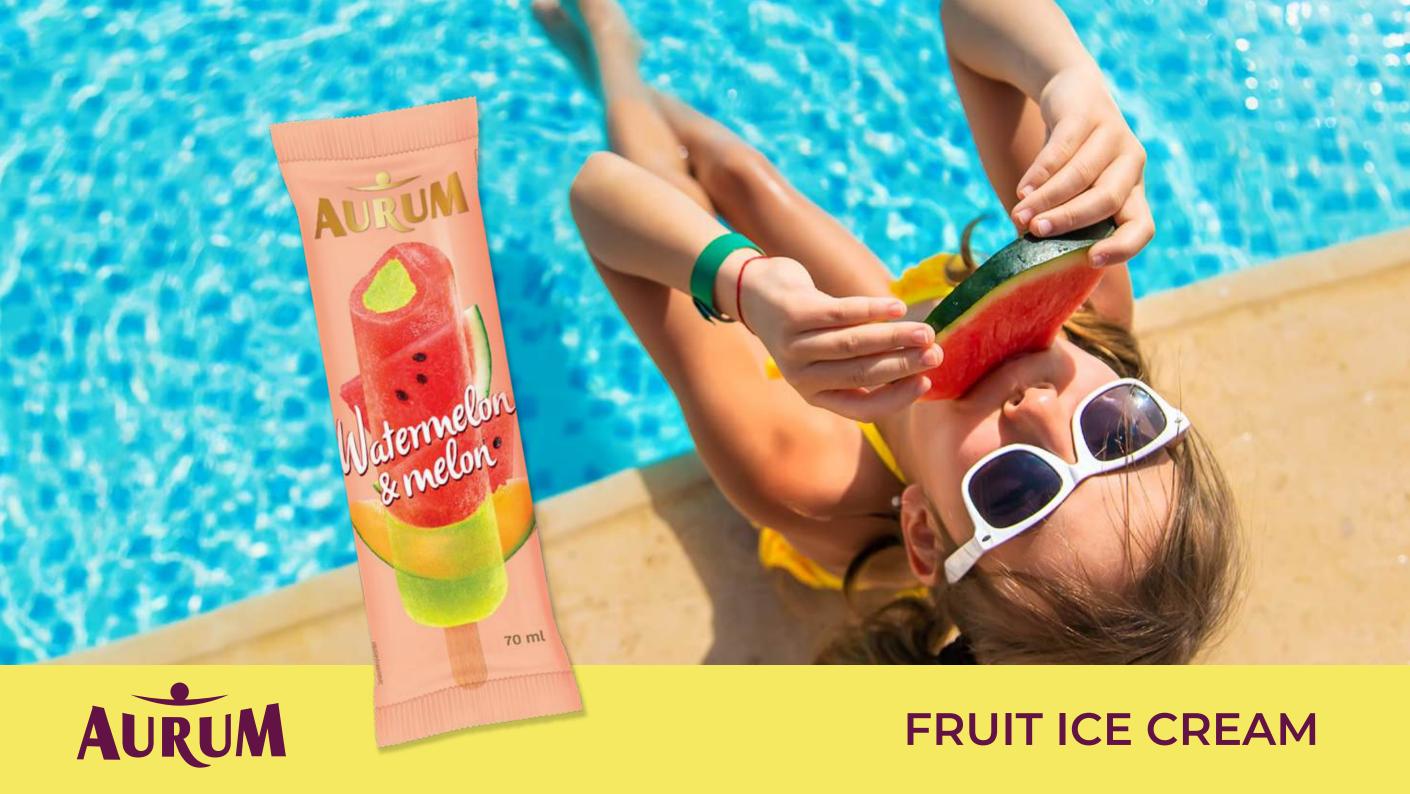

4779040602449

4779040602401

Refreshing as a sip of water on a hot summer day and bright as the first beam of sunlight - colourful AURUM fruit ice cream on stick. The elegant taste and sour-sweet experience invites you to pamper your palate.

You will find exotic tropical fruits, bananas or watermelon tastes as you open an eye-catching packaging. Made of the highest quality concentrated fruit juices and other carefully selected ingredients, fruit ice cream lollies invite you to remember a warm summer even on the gloomiest day.

2. Watermelon - melon flavoured fruit ice cream, 70 ml

3. Banana flavoured ice cream, 70 ml

4779040600186

**WAFFLE CUPS** 

AURUM ice cream in a waffle cup is a real joy for those who adore delicious desserts that melt in your mouth with every bite. These ice creams stand out for their rich texture.