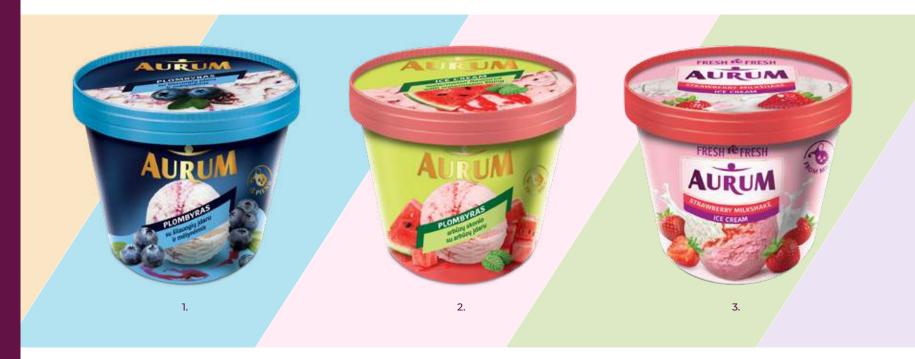

4. Vanilla flavoured ice cream with quince filling, 200 ml

**FAMILY PACKS** 

Enjoy **AURUM** ice cream with your whole family or friends! The line of family-pack ice cream stands out with its rich flavours and delicious filling, which is served in the form of a 'flower', thus creating a very aesthetic ice cream image. Ice cream flavours are dominated by unparalleled vanilla, paired with fresh blueberries.

The best choice for those who miss the summer is a fresh watermelon flavoured ice cream with watermelon filling or strawberry milkshake flavour ice cream.

- 1. Vanilla ice cream with blueberry filling and blueberries, 800 ml
- 2. Watermelon flavoured ice cream with watermelon filling, 800 ml  $\,$
- 3. Strawberry milkshake ice cream, 800 ml