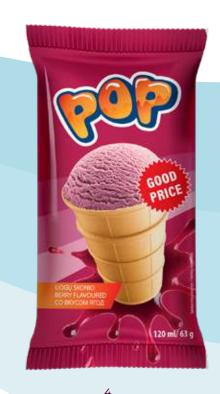

1. Vanilla flavoured ice cream, 1000 ml

4770221361520

2. Vanilla flavoured ice cream, 9 x 120 ml 4770221360585

3. Cocoa flavoured ice cream, 9 x 120 ml 4779040600834

WAFFLE CUPS

**POP** ice cream in waffle cups is an unpretentious ice cream that will appeal to the lovers of a smooth taste. You will find traditional, time-tested flavours in delicious waffle.

Those looking for freshness will enjoy strawberry and berry ice cream, while fans of sweetness will be impressed by the taste of chocolate or traditional vanilla. The unique taste of this ice cream line is sweet as cotton candy bubble gum flavoured ice cream, liked by both children and adults.

1. Vanilla flavoured ice cream, 120 ml 4770221360325 2. Chocolate ice cream, 120 ml 4770221360752 3. Bubble gum flavoured ice cream, 120 ml 4779040600810

4. Berry flavoured ice cream, 120 ml