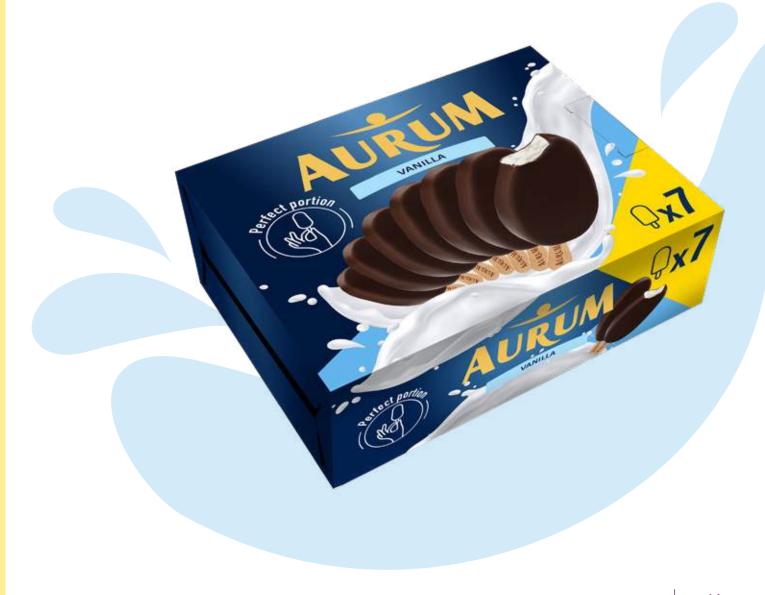

#### Enjoying ice cream has never been easier!

**AURUM** ice cream package for the whole family (or friends) that every sweet tooth should have in their freezer. Convenient, small portions are especially suitable for children. In the package you will find 7 vanilla flavoured cocoa glazed ice cream on a stick in the package.