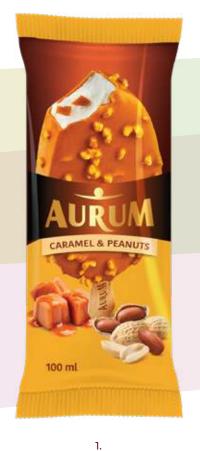

2. 3.

1. Vanilla flavoured ice cream with caramel flavoured coating and peanuts, 100 ml

2. Vanilla flavoured ice cream with cocoa coating and peanuts, 100 ml

3. Vanilla flavoured ice cream with cocoa coating, 100 ml

4779040602449

4779040602401

Refreshing as a sip of water on a hot summer day and bright as the first beam of sunlight - colourful AURUM fruit ice cream on stick. The elegant taste and sour-sweet experience invites you to pamper your palate.