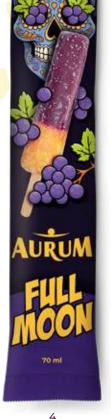

**FULL MOON** – an ice cream that embodies a way of living: bold, bright, youthful, and bursting with an intensely refreshing grape flavor.

- 2. Cola flavoured ice cream, 70 ml
- 3. Ice cream with vitamins
  "DYNAMI: T powered by AURUM", 70 ml
  4779040601534
- 4. Grape flavoured ice cream FULL MOON, 70 ml 4779040602623