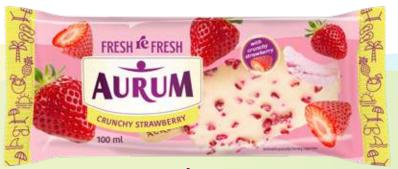

Fans of exotic tastes will be enchanted by our Pomegranate or Pina Colada-flavored ice cream, both served on a stick for a refreshing, tropical experience on the go.

For a luscious indulgence on a stick, try our refreshing ice cream with a yogurt coating, perfectly balanced with crunchy strawberries and red currants.

#### LIMITED EDITION

6. Banana - vanilla flavoured ice cream with Belgian chocolate filling, 150 ml

7. Vanilla flavoured ice cream with blueberry filling, 150 ml

4779040602937

4779040602913

1.

3.

| 1. Red currant flavoured ice cream with strawberry filling, yoghurt flavoured | 4779040602609 |
|-------------------------------------------------------------------------------|---------------|
| coating and strawberries, 100 ml                                              |               |