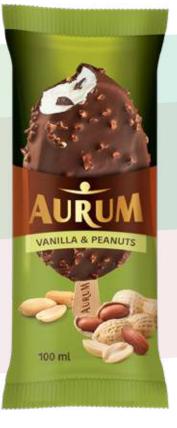

2. 3.

1. Vanilla flavoured ice cream with caramel flavoured coating and peanuts, 100 ml

2. Vanilla flavoured ice cream with cocoa coating and peanuts, 100 ml

3. Vanilla flavoured ice cream with cocoa coating, 100 ml