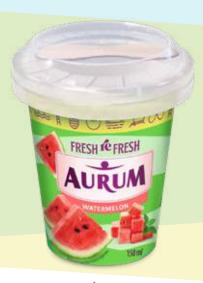

SANDWICHES

IN PLASTIC CUPS

FAMILY BUCKETS

PLASTIC BOXES

HoReCa

**MULTI-PACK** 

FRESH reFRESH is a line of refreshing, summery flavors and bright packaging design. High-quality ice cream ismade using rich cream and butter. Creamy buttery ice cream.

The highlight of this line is watermelon-flavored ice cream in a crispy waffle cone.

Sweet and sour mango, juicy and fresh pear, or strawberry milkshake ice cream will refresh you even on the hottest day of summer.

The best choice for those who miss the summer is a fresh watermelon flavoured ice cream with watermelon filling or strawberry milkshake flavour ice cream.

- 1. Vanilla ice cream with blueberry filling and blueberries, 800 ml
- 2. Watermelon flavoured ice cream with watermelon filling, 800 ml  $\,$
- 3. Strawberry milkshake ice cream, 800 ml