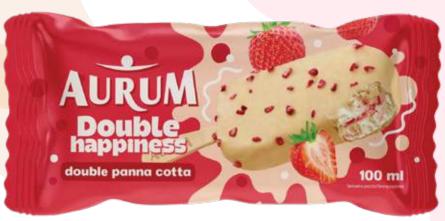

#### LIMITED EDITION

1. BUBBLE Vanilla & Lemon flavour, 100 ml

4779040602999

2. BUBBLE Vanilla & Blueberry flavour, 100 ml 4779

Introducing our newest addition: a rich and luxurious ice cream indulgence on a stick. Enjoy the delightful blend of crusty nuts with salty caramel coating in our macadamia nut ice cream or the elegant strawberry experience of our Panna Cotta flavor. Treat yourself to the ultimate indulgence and experience **DOUBLE HAPPINESS** in every bite.

١.

2.

- 1. Macadamia nut flavoured ice cream with salty caramel flavoured coating with macadamia nuts and almonds, 100 ml
- 4779040602661

2. Panna cotta flavoured ice cream with strawberry filling, yoghurt flavoured coating and strawberries, 100 ml