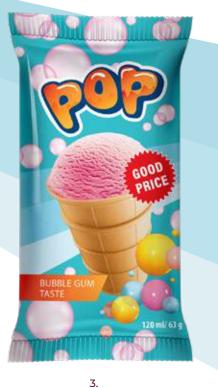

1. Vanilla flavoured ice cream, 1000 ml

4770221361520

2. Vanilla flavoured ice cream, 9 x 120 ml 4770221360585

3. Cocoa flavoured ice cream, 9 x 120 ml 4779040600834

WAFFLE CUPS

**POP** ice cream in waffle cups is an unpretentious ice cream that will appeal to the lovers of a smooth taste. You will find traditional, time-tested flavours in delicious waffle.

Those looking for freshness will enjoy strawberry and berry ice cream, while fans of sweetness will be impressed by the taste of chocolate or traditional vanilla. The unique taste of this ice cream line is sweet as cotton candy bubble gum flavoured ice cream, liked by both children and adults.

1. Vanilla flavoured ice cream, 120 ml 4770221360325 2. Chocolate ice cream, 120 ml 4770221360752 3. Bubble gum flavoured ice cream, 120 ml 4779040600810

4. Berry flavoured ice cream, 120 ml