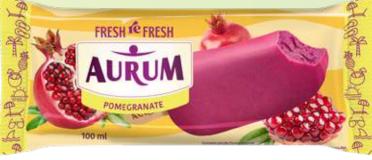

- 2. "Pina Colada" flavoured ice cream with yoghurt flavoured coating and pineapple, 100 ml 4779040601732
- 3. Pomegranate flavoured ice cream with pomegranate filling and yoghurt 4779040601749 flavoured coating, 100 ml
- 4. Watermelon flavoured sherbet, 150 ml 4779040601558
- 5. Strawberry Banana flavoured sherbet, 150 ml