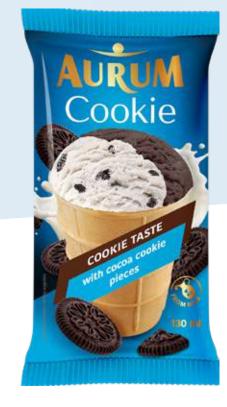

Strawberry-Vanilla ice cream with tropical fruit filling is a delightful treat that combines the refreshing sweetness of strawberries and creamy vanilla with a burst of exotic tropical flavors.

Cookie-flavored ice cream is filled with pieces of cocoa biscuits. Each bite offers a smooth, creamy texture complemented by delicious biscuit pieces, making it the perfect indulgence."

2.

2. Cookies flavoured ice cream with cocoa cookie pieces, 130 ml