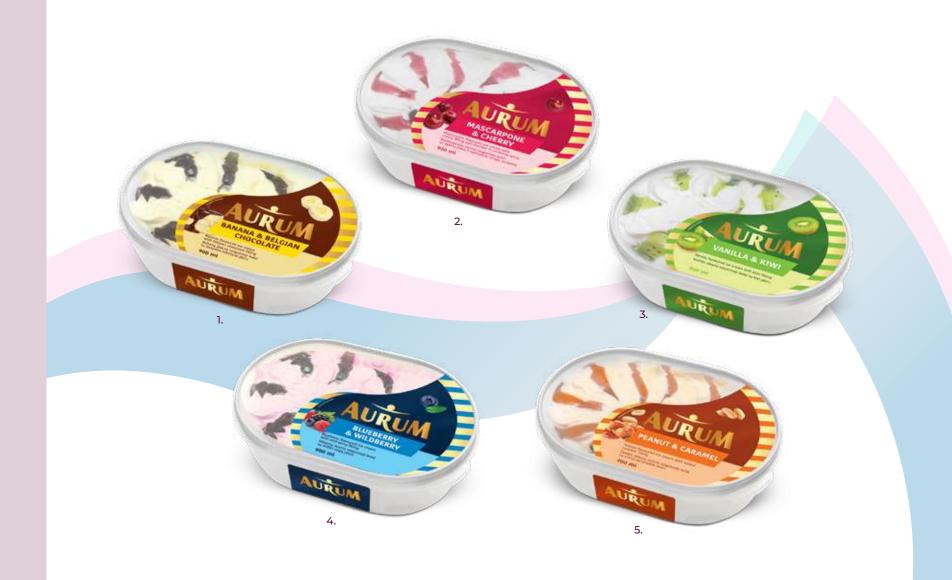

This line of ice cream has five flavours, ranging from classic vanilla or banana to more sophisticated ones like peanut ice cream with salted caramel filling. Those who like ice cream with a little bit of sour flavour will love the ice cream with Amarena cherries, kiwi or wild berry filling.

| 1. Banana flavoured ice cream with Belg | ian chocolate filling, 900 ml |
|-----------------------------------------|-------------------------------|
|-----------------------------------------|-------------------------------|

2. Mascarpone flavoured ice cream with cherry filling and cherries in amarena syrup , 900 ml

3. Vanilla flavoured ice cream with kiwi filling, 900 ml  $\,$ 

4. Blueberry flavoured ice cream with wild berry filling, 900 ml

5. Peanut flavoured ice cream with salted caramel filling, 900 ml

4770221044447

4770221360264

4770221044430

4779040600889