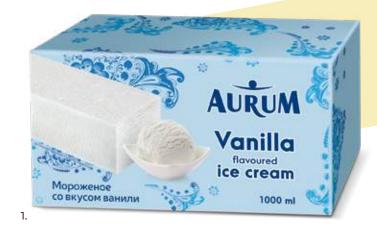

1. Vanilla flavoured ice cream, 1000 ml

4770221361520

2. Vanilla flavoured ice cream, 9 x 120 ml 4770221360585

3. Cocoa flavoured ice cream, 9 x 120 ml 4779040600834

WAFFLE CUPS

**POP** ice cream in waffle cups is an unpretentious ice cream that will appeal to the lovers of a smooth taste. You will find traditional, time-tested flavours in delicious waffle.