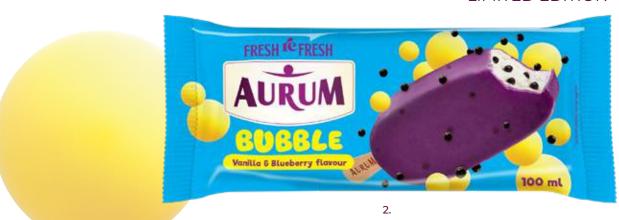

#### LIMITED EDITION

1. BUBBLE Vanilla & Lemon flavour, 100 ml

4779040602999

2. BUBBLE Vanilla & Blueberry flavour, 100 ml 4779

Introducing our newest addition: a rich and luxurious ice cream indulgence on a stick. Enjoy the delightful blend of crusty nuts with salty caramel coating in our macadamia nut ice cream or the elegant strawberry experience of our Panna Cotta flavor. Treat yourself to the ultimate indulgence and experience **DOUBLE HAPPINESS** in every bite.