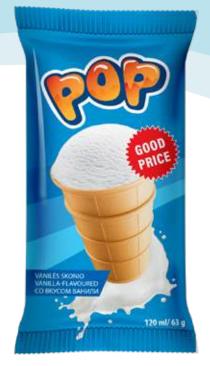

1. Vanilla flavoured ice cream, 1000 ml

4770221361520

2. Vanilla flavoured ice cream, 9 x 120 ml 4770221360585

3. Cocoa flavoured ice cream, 9 x 120 ml 4779040600834

WAFFLE CUPS

**POP** ice cream in waffle cups is an unpretentious ice cream that will appeal to the lovers of a smooth taste. You will find traditional, time-tested flavours in delicious waffle.

Those looking for freshness will enjoy strawberry and berry ice cream, while fans of sweetness will be impressed by the taste of chocolate or traditional vanilla. The unique taste of this ice cream line is sweet as cotton candy bubble gum flavoured ice cream, liked by both children and adults.

1. Vanilla flavoured ice cream, 120 ml 4770221360325 2. Chocolate ice cream, 120 ml 4770221360752 3. Bubble gum flavoured ice cream, 120 ml 4779040600810

4. Berry flavoured ice cream, 120 ml