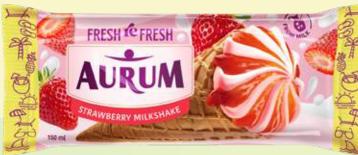

The highlight of this line is watermelon-flavored ice cream in a crispy waffle cone.

Sweet and sour mango, juicy and fresh pear, or strawberry milkshake ice cream will refresh you even on the hottest day of summer.

2

3.

-

1. Watermelon flavoured ice cream with watermelon filling, 150 ml

2. Milk - strawberry ice cream with tropical fruit filling, 150 ml

3. Pear ice cream with salted caramel filling and pear pieces, 150 ml