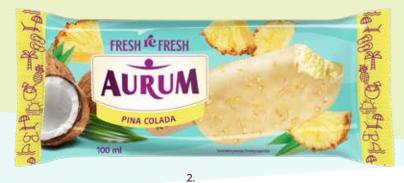

Fans of exotic tastes will be enchanted by our Pomegranate or Pina Colada-flavored ice cream, both served on a stick for a refreshing, tropical experience on the go.

For a luscious indulgence on a stick, try our refreshing ice cream with a yogurt coating, perfectly balanced with crunchy strawberries and red currants.

- 2. "Pina Colada" flavoured ice cream with yoghurt flavoured coating and pineapple, 100 ml 4779040601732
- 3. Pomegranate flavoured ice cream with pomegranate filling and yoghurt 4779040601749 flavoured coating, 100 ml
- 4. Watermelon flavoured sherbet, 150 ml 4779040601558
- 5. Strawberry Banana flavoured sherbet, 150 ml