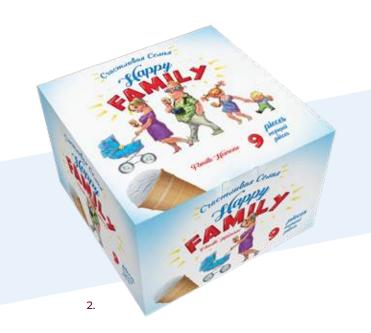

HAPPY FAMILY ice cream packs are exclusively designed for families. The box contains 9 servings of ice cream in a waffle cup, which will suffice even for a large household. The packaging will save you an extra trip to the shop, making it a practical and economic choice. We are offering the two most popular flavours vanilla and cocoa.

1. Vanilla flavoured ice cream, 1000 ml

4770221361520

2. Vanilla flavoured ice cream, 9 x 120 ml 4770221360585

3. Cocoa flavoured ice cream, 9 x 120 ml 4779040600834

WAFFLE CUPS

**POP** ice cream in waffle cups is an unpretentious ice cream that will appeal to the lovers of a smooth taste. You will find traditional, time-tested flavours in delicious waffle.