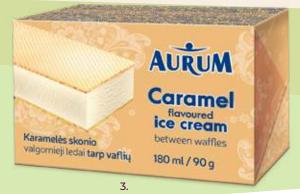

## IN PLASTIC CUP

**BETWEEN WAFFLES** 

This **AURUM** ice cream line stands out for its original ice cream shape, reminiscent of the childhood. The ice cream mass is put between the two special recipe waffles. The line features traditional vanilla, vanilla with raisins, caramel and chocolate flavours. The star of this line is vanilla ice cream with raisins. which is especially popular among older buyers. The harmony of sweet raisins and soft vanilla elevates and evokes precious childhood memories.

LIMITED EDITION

| 1. Vanilla flavoured ice cream, 180 ml                      | 4770221042153 |
|-------------------------------------------------------------|---------------|
| 2. Vanilla flavoured ice cream with raisins, 150 ml         | 4779040600353 |
| 3. Caramel flavoured ice cream, 180 ml                      | 4770221042184 |
| 4. Chocolate ice cream, 180 ml                              | 4770221042160 |
| 5. Vanilla flavoured ice cream between cookies,<br>140 ml   | 4779040603071 |
| 6. Vanilla flavored ice cream between cocoa cookies, 140 ml | 4779040603132 |
|                                                             |               |