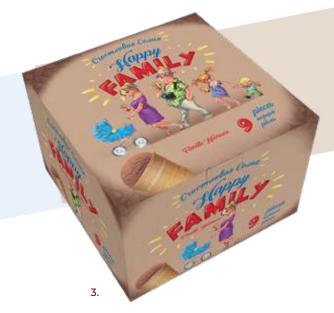

HAPPY FAMILY ice cream packs are exclusively designed for families. The box contains 9 servings of ice cream in a waffle cup, which will suffice even for a large household. The packaging will save you an extra trip to the shop, making it a practical and economic choice. We are offering the two most popular flavours vanilla and cocoa.

1. Vanilla flavoured ice cream, 1000 ml

4770221361520

2. Vanilla flavoured ice cream, 9 x 120 ml 4770221360585

3. Cocoa flavoured ice cream, 9 x 120 ml 4779040600834

WAFFLE CUPS

**POP** ice cream in waffle cups is an unpretentious ice cream that will appeal to the lovers of a smooth taste. You will find traditional, time-tested flavours in delicious waffle.