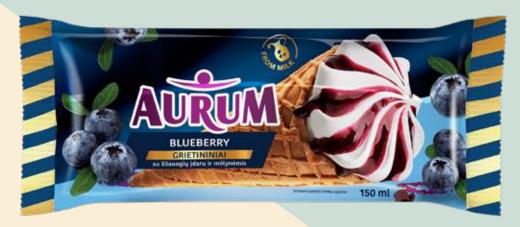

1. Vanilla flavoured ice cream with salted caramel filling and caramelized almonds, 150 ml 477904061640

2. Vanilla flavoured ice cream with blueberry filling and blueberries, 150 ml

3.

1. Chocolate ice cream with cocolate chips, 200 ml 4770221360820 2. Caramel flavoured ice cream with caramel filling, 200 ml 4770221360219 3. Vanilla flavoured ice cream with cherry filling, 200 ml 4770221360226