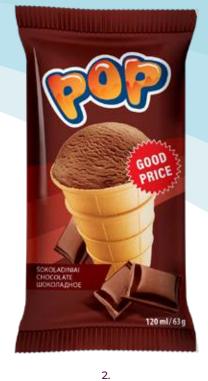

1. Vanilla flavoured ice cream, 1000 ml

4770221361520

2. Vanilla flavoured ice cream, 9 x 120 ml 4770221360585

3. Cocoa flavoured ice cream, 9 x 120 ml 4779040600834

WAFFLE CUPS

**POP** ice cream in waffle cups is an unpretentious ice cream that will appeal to the lovers of a smooth taste. You will find traditional, time-tested flavours in delicious waffle.

Those looking for freshness will enjoy strawberry and berry ice cream, while fans of sweetness will be impressed by the taste of chocolate or traditional vanilla. The unique taste of this ice cream line is sweet as cotton candy bubble gum flavoured ice cream, liked by both children and adults.

1. Vanilla flavoured ice cream, 120 ml 4770221360325 2. Chocolate ice cream, 120 ml 4770221360752 3. Bubble gum flavoured ice cream, 120 ml 4779040600810

4. Berry flavoured ice cream, 120 ml