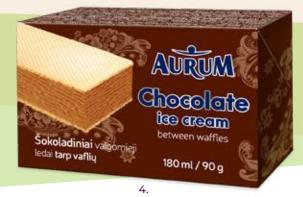

## IN PLASTIC CUP

**BETWEEN WAFFLES** 

This **AURUM** ice cream line stands out for its original ice cream shape, reminiscent of the childhood. The ice cream mass is put between the two special recipe waffles. The line features traditional vanilla, vanilla with raisins, caramel and chocolate flavours. The star of this line is vanilla ice cream with raisins. which is especially popular among older buyers. The harmony of sweet raisins and soft vanilla elevates and evokes precious childhood memories.

LIMITED EDITION

| 1. Vanilla flavoured ice cream, 180 ml                      | 4770221042153 |
|-------------------------------------------------------------|---------------|
| 2. Vanilla flavoured ice cream with raisins, 150 ml         | 4779040600353 |
| 3. Caramel flavoured ice cream, 180 ml                      | 4770221042184 |
| 4. Chocolate ice cream, 180 ml                              | 4770221042160 |
| 5. Vanilla flavoured ice cream between cookies,<br>140 ml   | 4779040603071 |
| 6. Vanilla flavored ice cream between cocoa cookies, 140 ml | 4779040603132 |
|                                                             |               |