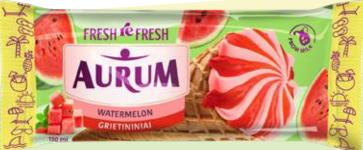

The highlight of this line is watermelon-flavored ice cream in a crispy waffle cone.

Sweet and sour mango, juicy and fresh pear, or strawberry milkshake ice cream will refresh you even on the hottest day of summer.

2

3.

-

1. Watermelon flavoured ice cream with watermelon filling, 150 ml

2. Milk - strawberry ice cream with tropical fruit filling, 150 ml

3. Pear ice cream with salted caramel filling and pear pieces, 150 ml