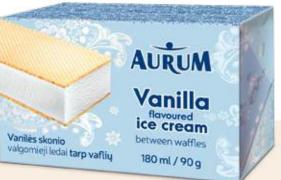

LIMITED EDITION

| 1. Vanilla flavoured ice cream, 180 ml                      | 4770221042153 |
|-------------------------------------------------------------|---------------|
| 2. Vanilla flavoured ice cream with raisins, 150 ml         | 4779040600353 |
| 3. Caramel flavoured ice cream, 180 ml                      | 4770221042184 |
| 4. Chocolate ice cream, 180 ml                              | 4770221042160 |
| 5. Vanilla flavoured ice cream between cookies,<br>140 ml   | 4779040603071 |
| 6. Vanilla flavored ice cream between cocoa cookies, 140 ml | 4779040603132 |
|                                                             |               |

| 3. Caramel flavoured ice cream, 180 ml                      | 4770221042184 |  |
|-------------------------------------------------------------|---------------|--|
| 4. Chocolate ice cream, 180 ml                              | 4770221042160 |  |
| 5. Vanilla flavoured ice cream between cookies,<br>140 ml   | 4779040603071 |  |
| 6. Vanilla flavored ice cream between cocoa cookies, 140 ml | 4779040603132 |  |
|                                                             |               |  |