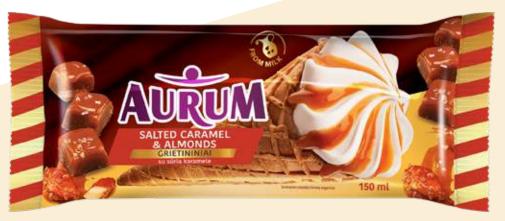

1. Vanilla flavoured ice cream with salted caramel filling and caramelized almonds, 150 ml 477904061640

2. Vanilla flavoured ice cream with blueberry filling and blueberries, 150 ml

3.

1. Chocolate ice cream with cocolate chips, 200 ml 4770221360820 2. Caramel flavoured ice cream with caramel filling, 200 ml 4770221360219 3. Vanilla flavoured ice cream with cherry filling, 200 ml 4770221360226