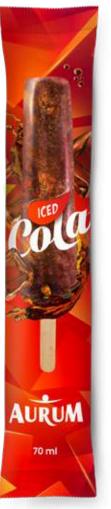

Or enjoy our **COLA-flavored ice cream** on astick, delivering a burst of fizzy cola goodness along with its classic taste.

Energize yourself with **DYNAMI:T** powered by AURUM! The perfect ice cream line for young, active, and spontaneous individuals.

**FULL MOON** – an ice cream that embodies a way of living: bold, bright, youthful, and bursting with an intensely refreshing grape flavor.

- 2. Cola flavoured ice cream, 70 ml
- 3. Ice cream with vitamins
  "DYNAMI: T powered by AURUM", 70 ml
  4779040601534
- 4. Grape flavoured ice cream FULL MOON, 70 ml 4779040602623