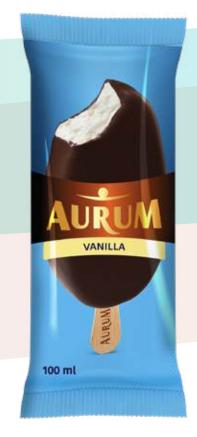

For a classic twist, try our vanilla ice cream with a blueberry core and top filling, where the sweetness of vanilla meets the tang of blueberries.

A standout in the market — orange flavored ice cream combined with cranberry filling. This high-quality ice cream is made using rich cream and butter.