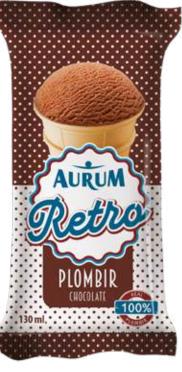

Time travel is now possible with the **AURUM Retro**.

It is ice cream with traditional flavours, which bring you back to the times of the "real ice cream".

There are 3 types of natural, rich ice creams: classic vanilla, vanilla with raisins, delicious chocolate. Unique packaging is coated with a special varnish that gives a paper feeling, which enhances the feeling of nostalgia.

3.

2

1. Vanilla ice cream, 130 ml

2. Chocolate ice cream, 130 ml

3. Vanilla ice cream with raisins, 120 ml

4779040601572

4779040601589

When the exhausting summer heat drains your energy, take **AURUM FREEZE** presented by "AURUM 1006 km Powered by Hankook" and refresh yourself. What could be better than ice cream that not only cools you down but also benefits thebody?