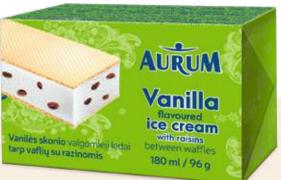

LIMITED EDITION

| 1. Vanilla flavoured ice cream, 180 ml                      | 4770221042153 |
|-------------------------------------------------------------|---------------|
| 2. Vanilla flavoured ice cream with raisins, 150 ml         | 4779040600353 |
| 3. Caramel flavoured ice cream, 180 ml                      | 4770221042184 |
| 4. Chocolate ice cream, 180 ml                              | 4770221042160 |
| 5. Vanilla flavoured ice cream between cookies,<br>140 ml   | 4779040603071 |
| 6. Vanilla flavored ice cream between cocoa cookies, 140 ml | 4779040603132 |
|                                                             |               |

| 3. Caramel flavoured ice cream, 180 ml                      | 4770221042184 |  |
|-------------------------------------------------------------|---------------|--|
| 4. Chocolate ice cream, 180 ml                              | 4770221042160 |  |
| 5. Vanilla flavoured ice cream between cookies,<br>140 ml   | 4779040603071 |  |
| 6. Vanilla flavored ice cream between cocoa cookies, 140 ml | 4779040603132 |  |
|                                                             |               |  |