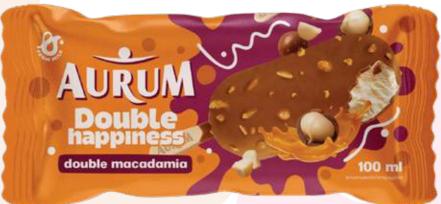

#### LIMITED EDITION

1. BUBBLE Vanilla & Lemon flavour, 100 ml

4779040602999

2. BUBBLE Vanilla & Blueberry flavour, 100 ml 4779

Introducing our newest addition: a rich and luxurious ice cream indulgence on a stick. Enjoy the delightful blend of crusty nuts with salty caramel coating in our macadamia nut ice cream or the elegant strawberry experience of our Panna Cotta flavor. Treat yourself to the ultimate indulgence and experience **DOUBLE HAPPINESS** in every bite.

١.

2.

- 1. Macadamia nut flavoured ice cream with salty caramel flavoured coating with macadamia nuts and almonds, 100 ml
- 4779040602661

2. Panna cotta flavoured ice cream with strawberry filling, yoghurt flavoured coating and strawberries, 100 ml