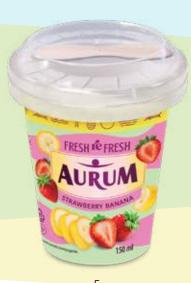

SANDWICHES

IN PLASTIC CUPS

FAMILY BUCKETS

PLASTIC BOXES

HoReCa

**MULTI-PACK** 

FRESH reFRESH is a line of refreshing, summery flavors and bright packaging design. High-quality ice cream ismade using rich cream and butter. Creamy buttery ice cream.

The best choice for those who miss the summer is a fresh watermelon flavoured ice cream with watermelon filling or strawberry milkshake flavour ice cream.

- 1. Vanilla ice cream with blueberry filling and blueberries, 800 ml
- 2. Watermelon flavoured ice cream with watermelon filling, 800 ml  $\,$
- 3. Strawberry milkshake ice cream, 800 ml