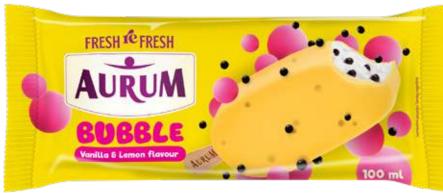

#### LIMITED EDITION

1. BUBBLE Vanilla & Lemon flavour, 100 ml

4779040602999

2. BUBBLE Vanilla & Blueberry flavour, 100 ml 4779

Introducing our newest addition: a rich and luxurious ice cream indulgence on a stick. Enjoy the delightful blend of crusty nuts with salty caramel coating in our macadamia nut ice cream or the elegant strawberry experience of our Panna Cotta flavor. Treat yourself to the ultimate indulgence and experience **DOUBLE HAPPINESS** in every bite.