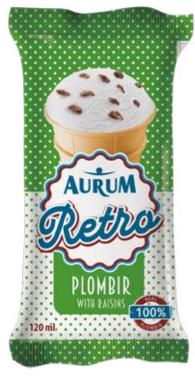

Time travel is now possible with the **AURUM Retro**.

It is ice cream with traditional flavours, which bring you back to the times of the "real ice cream".

There are 3 types of natural, rich ice creams: classic vanilla, vanilla with raisins, delicious chocolate. Unique packaging is coated with a special varnish that gives a paper feeling, which enhances the feeling of nostalgia.

3.

2

1. Vanilla ice cream, 130 ml

2. Chocolate ice cream, 130 ml

3. Vanilla ice cream with raisins, 120 ml

4779040601572

4779040601589

When the exhausting summer heat drains your energy, take **AURUM FREEZE** presented by "AURUM 1006 km Powered by Hankook" and refresh yourself. What could be better than ice cream that not only cools you down but also benefits thebody?