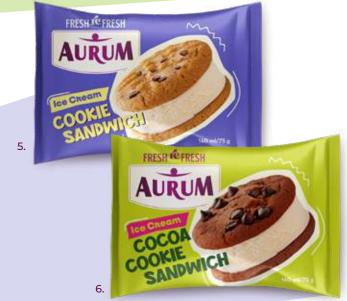

Strawberry-Vanilla ice cream with tropical fruit filling is a delightful treat that combines the refreshing sweetness of strawberries and creamy vanilla with a burst of exotic tropical flavors.

Cookie-flavored ice cream is filled with pieces of cocoa biscuits. Each bite offers a smooth, creamy texture complemented by delicious biscuit pieces, making it the perfect indulgence."

2.

2. Cookies flavoured ice cream with cocoa cookie pieces, 130 ml