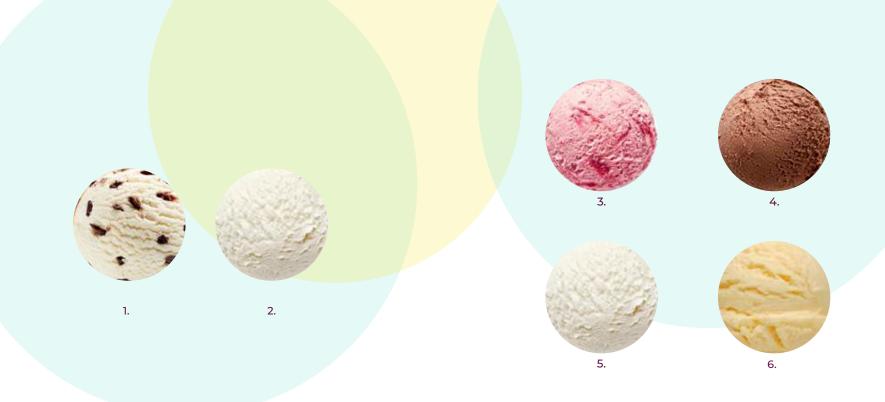

Those looking for freshness will enjoy strawberry and berry ice cream, while fans of sweetness will be impressed by the taste of chocolate or traditional vanilla. The unique taste of this ice cream line is sweet as cotton candy bubble gum flavoured ice cream, liked by both children and adults.

1. Vanilla flavoured ice cream, 120 ml 4770221360325 2. Chocolate ice cream, 120 ml 4770221360752 3. Bubble gum flavoured ice cream, 120 ml 4779040600810

4. Berry flavoured ice cream, 120 ml