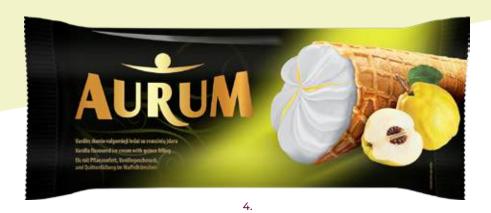

1. Vanilla flavoured ice cream with salted caramel filling and caramelized almonds, 150 ml 477904061640

2. Vanilla flavoured ice cream with blueberry filling and blueberries, 150 ml

3.

1. Chocolate ice cream with cocolate chips, 200 ml 4770221360820 2. Caramel flavoured ice cream with caramel filling, 200 ml 4770221360219 3. Vanilla flavoured ice cream with cherry filling, 200 ml 4770221360226

4. Vanilla flavoured ice cream with quince filling, 200 ml

**FAMILY PACKS** 

Enjoy **AURUM** ice cream with your whole family or friends! The line of family-pack ice cream stands out with its rich flavours and delicious filling, which is served in the form of a 'flower', thus creating a very aesthetic ice cream image. Ice cream flavours are dominated by unparalleled vanilla, paired with fresh blueberries.