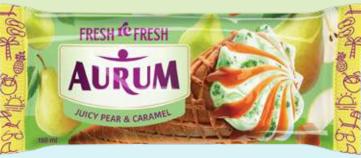

2

3.

-

1. Watermelon flavoured ice cream with watermelon filling, 150 ml

2. Milk - strawberry ice cream with tropical fruit filling, 150 ml

3. Pear ice cream with salted caramel filling and pear pieces, 150 ml