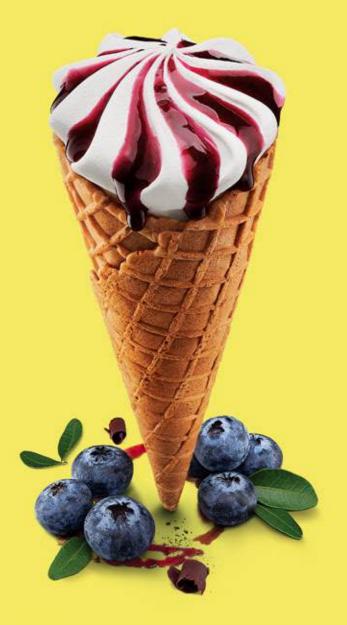

For a classic twist, try our vanilla ice cream with a blueberry core and top filling, where the sweetness of vanilla meets the tang of blueberries.

A standout in the market — orange flavored ice cream combined with cranberry filling. This high-quality ice cream is made using rich cream and butter.

4. Vanilla flavoured ice cream with quince filling, 200 ml

**FAMILY PACKS** 

Enjoy **AURUM** ice cream with your whole family or friends! The line of family-pack ice cream stands out with its rich flavours and delicious filling, which is served in the form of a 'flower', thus creating a very aesthetic ice cream image. Ice cream flavours are dominated by unparalleled vanilla, paired with fresh blueberries.