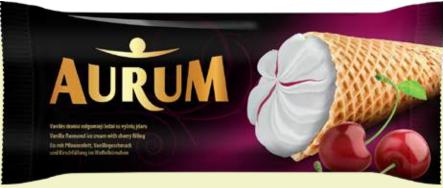

1. Vanilla flavoured ice cream with salted caramel filling and caramelized almonds, 150 ml 477904061640

2. Vanilla flavoured ice cream with blueberry filling and blueberries, 150 ml

3.

1. Chocolate ice cream with cocolate chips, 200 ml 4770221360820 2. Caramel flavoured ice cream with caramel filling, 200 ml 4770221360219 3. Vanilla flavoured ice cream with cherry filling, 200 ml 4770221360226