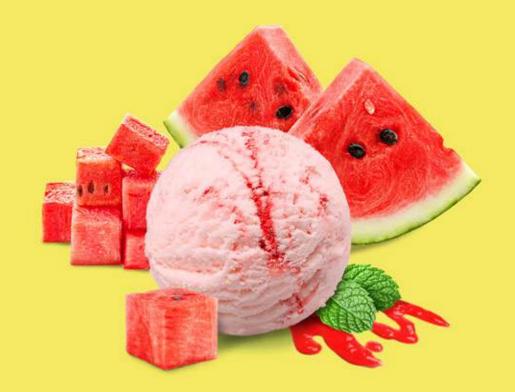

The highlight of this line is watermelon-flavored ice cream in a crispy waffle cone.

Sweet and sour mango, juicy and fresh pear, or strawberry milkshake ice cream will refresh you even on the hottest day of summer.

The best choice for those who miss the summer is a fresh watermelon flavoured ice cream with watermelon filling or strawberry milkshake flavour ice cream.

- 1. Vanilla ice cream with blueberry filling and blueberries, 800 ml
- 2. Watermelon flavoured ice cream with watermelon filling, 800 ml  $\,$
- 3. Strawberry milkshake ice cream, 800 ml