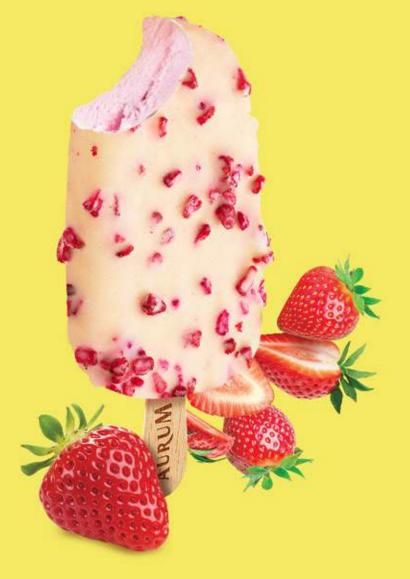

Fans of exotic tastes will be enchanted by our Pomegranate or Pina Colada-flavored ice cream, both served on a stick for a refreshing, tropical experience on the go.

For a luscious indulgence on a stick, try our refreshing ice cream with a yogurt coating, perfectly balanced with crunchy strawberries and red currants.